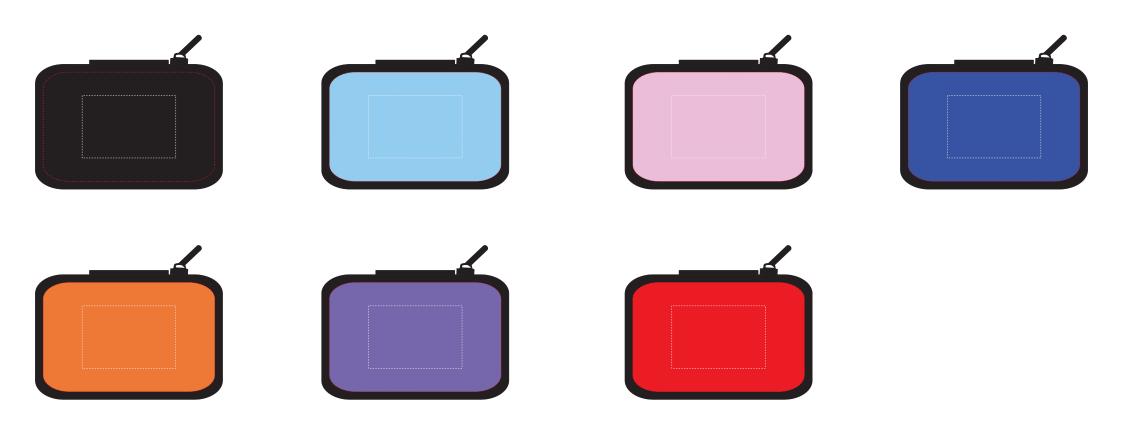

# **Approval Proof**



### **Print Colours**



### **Case Colour**



100mm x 84mm
Eva Cable Cases
Branding Method: Printed

## **Logo Size**

#### **Terms & Conditions**

It is the clients responsibility to check the above artwork has been produced correctly by our factory to suit the manufacturing process. Whilst every effort has been made to copy the artwork provided, certain pantones have a tolerance of -10% +10% colour variation. Please note colours can vary from monitor so always check the pantone. Any correction/amendments after Moulds/Screens have been created will result in a new Mould/Screen being required and charged By signing off acceptance you have agreed to proceed and such no errors or omissions can be accepted or highlighted once the goods have been delivered.



Please note small texts may f